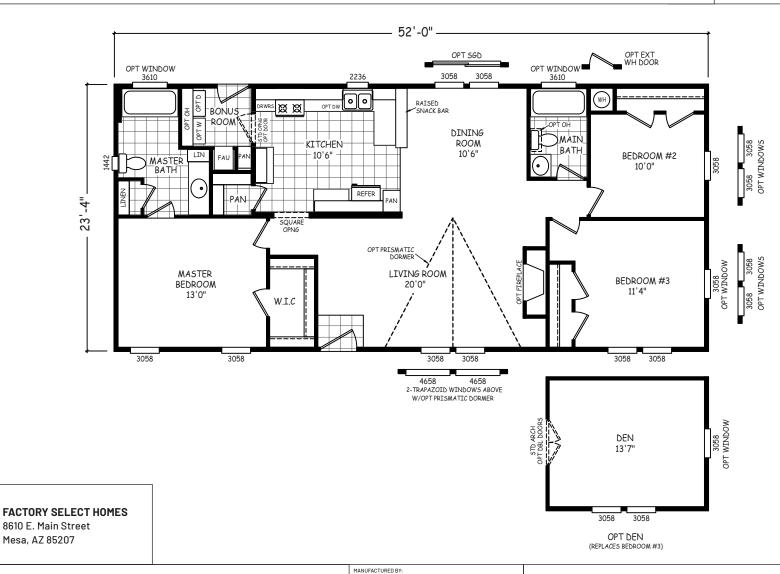

## Rockvale

Laurel Manor Series

1,213 SQ. FT. (Approximate) 3 Bedroom, 2 Bath

Last Updated: 4-29-22