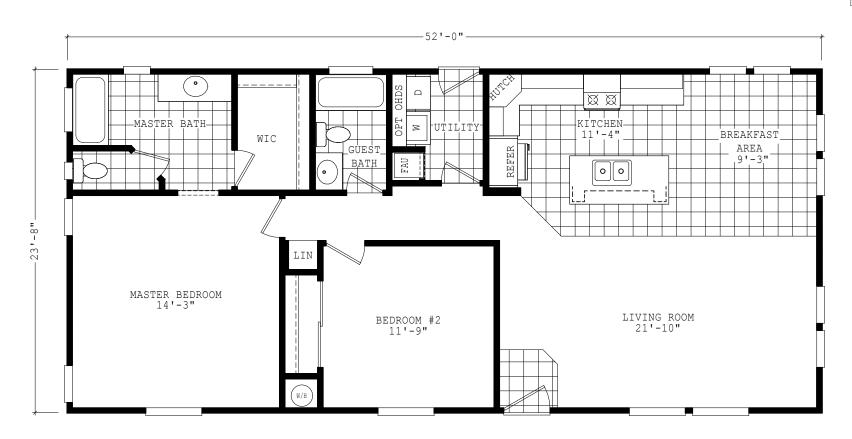

## Romina

Sierra Value Series

1,230 SQ. FT. (Approximate) 2 Bedrooms, 2 Baths

Last Updated: 9-1-22