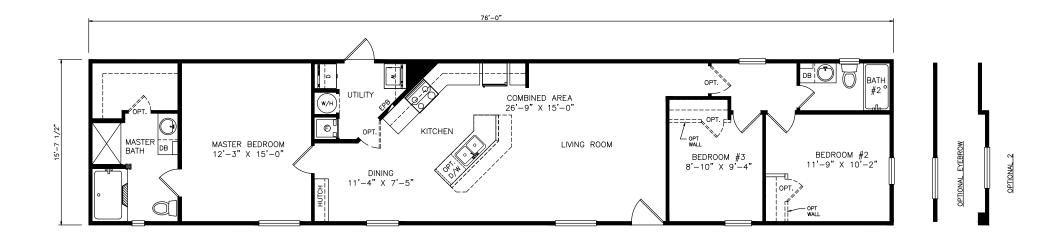

## Roxana

Heritage Series - Single Section Series

1,193 SQ. FT. (Approximate) 3 Bedrooms, 2 Baths

Last Updated: 12-6-21