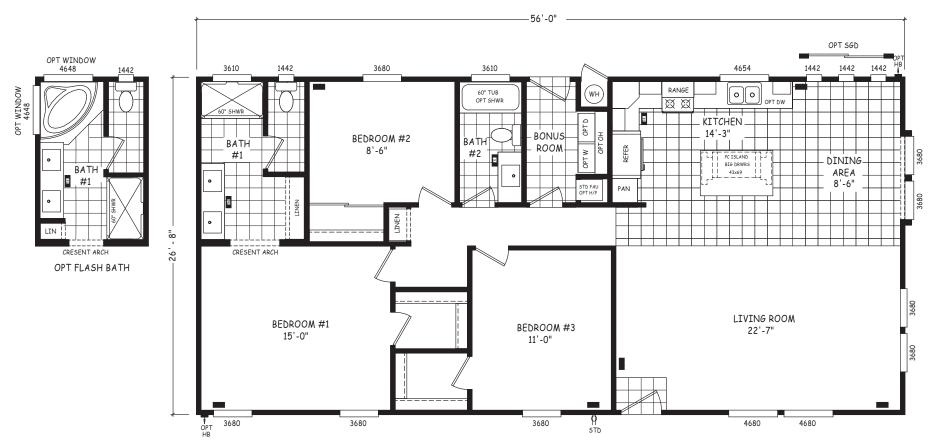

## **Ryley**

Pinnacle Series

1,494 SQ. FT. (Approximate) 3 Bedroom, 2 Bath

Last Updated: 8-22-22