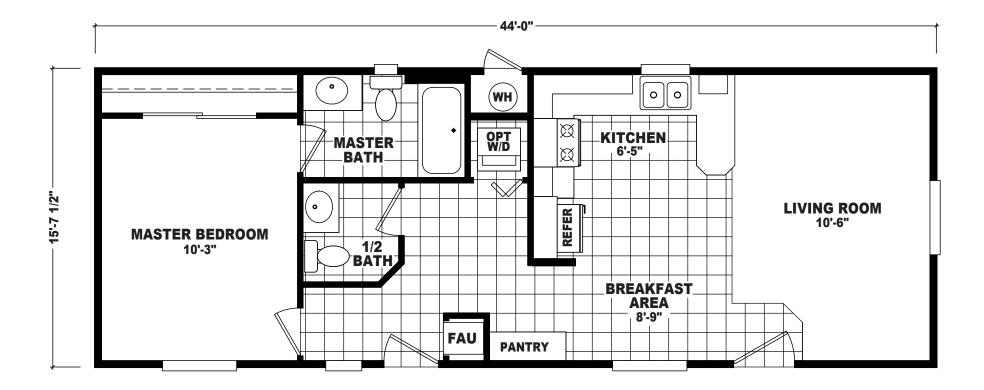

## Sable

## *EP Single Section Series* **687 SQ. FT.** (Approximate) 1 Bedroom, 1.5 Bath

Last Updated: 9-19-22

FACTORY SELECT HOMES 8610 E. Main Street Mesa, AZ 85207