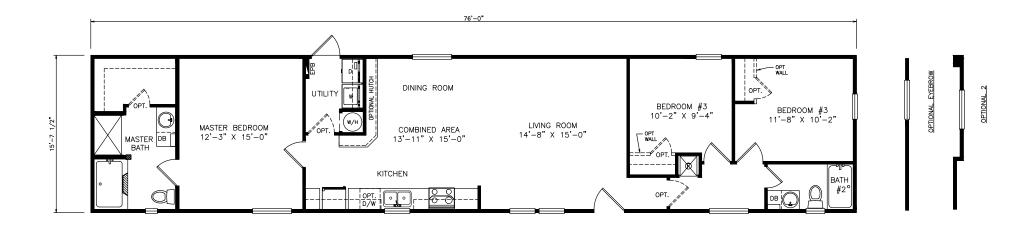

## Sayers

Heritage Series - Single Section Series 1,193 SQ. FT. (Approximate) 3 Bedrooms, 2 Baths

Last Updated: 12-6-21

FACTORY SELECT HOMES 8610 E. Main Street Mesa, AZ 85207