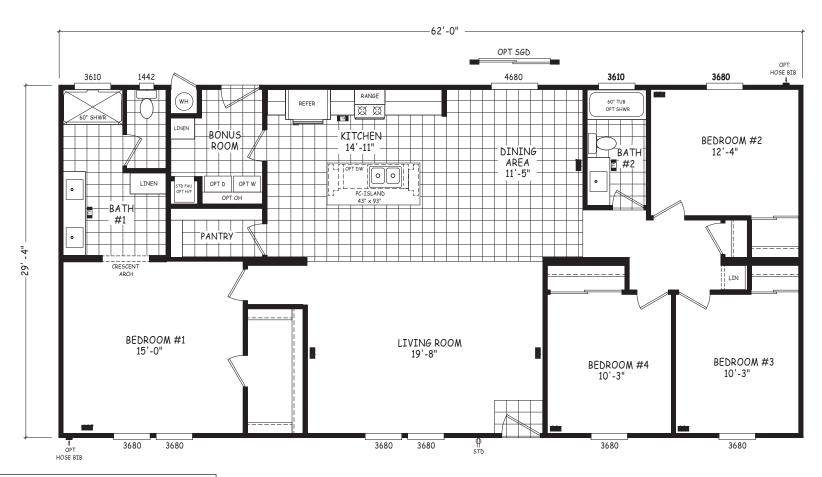

## **Schuler**

Pinnacle Series

1,818 SQ. FT. (Approximate) 4 Bedroom, 2 Bath

Last Updated: 8-22-22