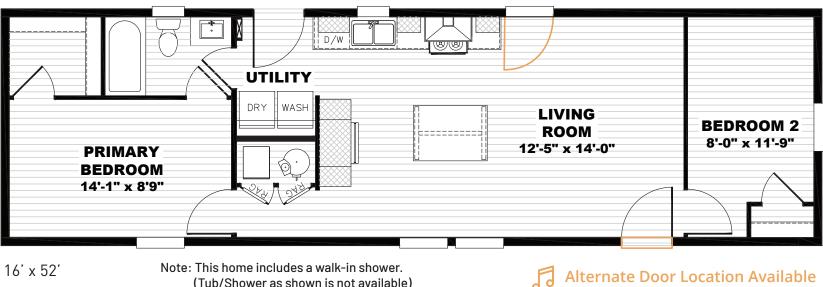

## Sendall

**Tempo Series - Single Section** 780 SQ. FT. (Approximate) 2 Bedroom, 1 Bath

Last Updated: 10-2-24

(Tub/Shower as shown is not available)

**Alternate Door Location Available** 

FACTORY SELECT HOMES 8610 E. Main Street Mesa, AZ 85207