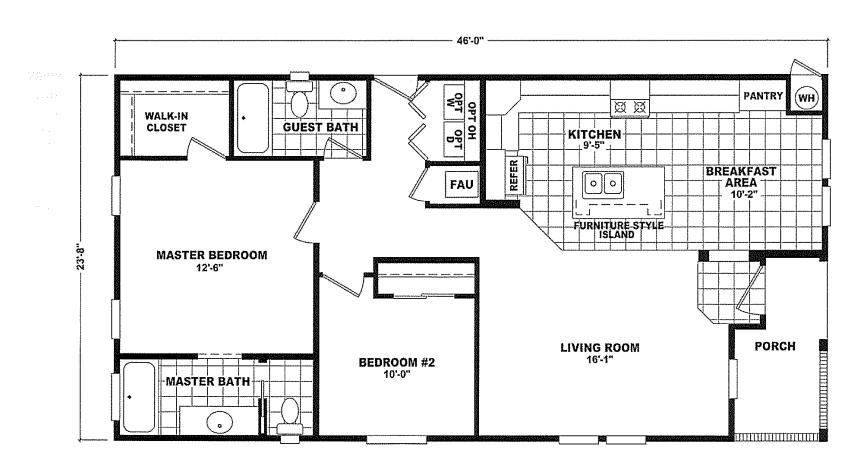

## Sennett

Value Porch Home Series

1,028 SQ. FT. (Approximate) 2 Bedrooms, 2 Baths

Last Updated:1-4-2022