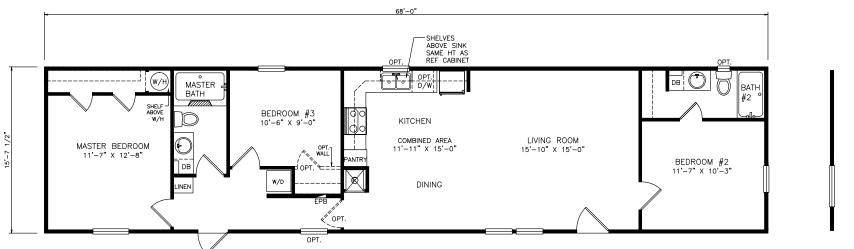

## Sesame

Select Series - Single Section Series

1,068 SQ. FT. (Approximate) 3 Bedrooms, 2 Baths

Last Updated: 12-7-21