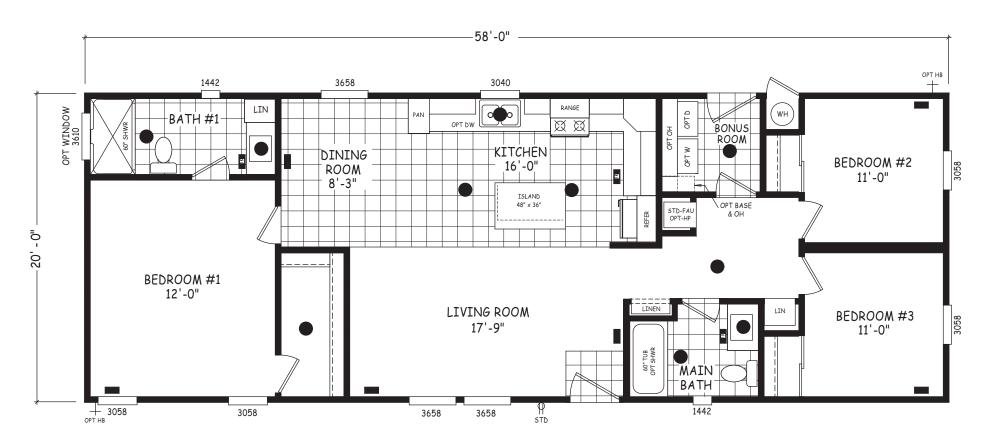

## **Snowberry**

**Edge Series** 

1,160 SQ. FT. (Approximate) 3 Bedroom, 2 Bath

Last Updated: 4-30-24