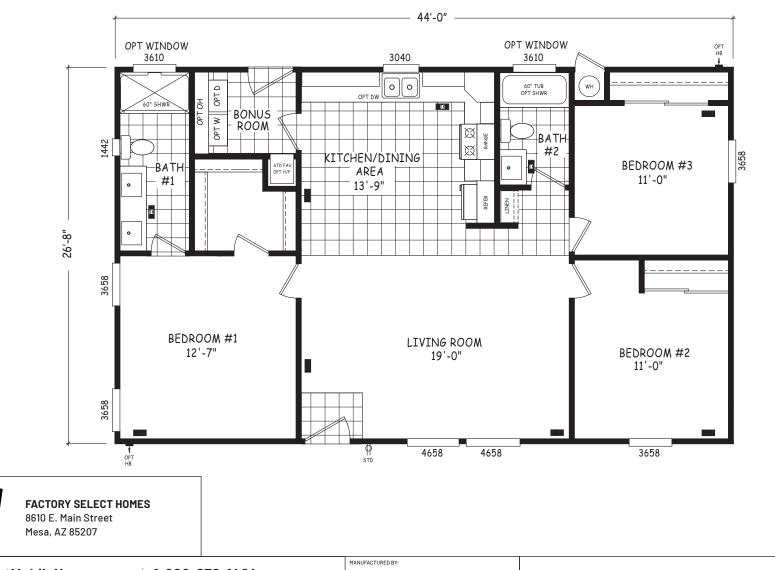

## **Edge Series**

1,174 SQ. FT. (Approximate) 3 Bedroom, 2 Bath

Last Updated: 8-22-22

**CAVCO**WEST