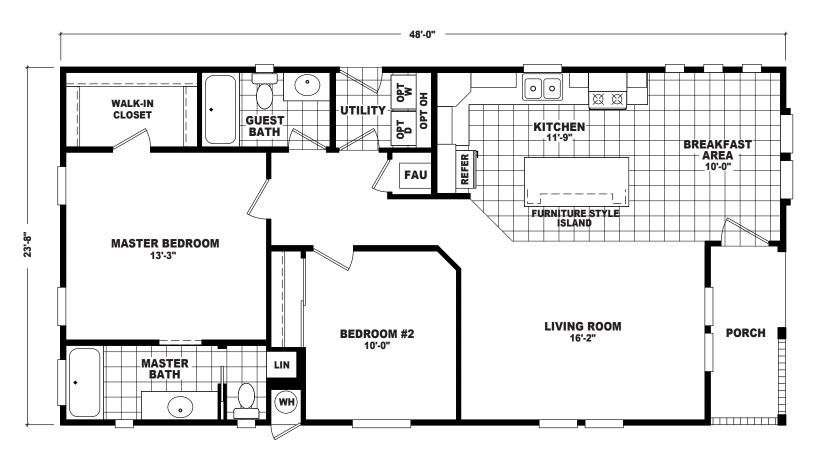

## **Sorrie**

Westin Porch Series

1,136 SQ. FT. (Approximate) 2 Bedrooms, 2 Baths

Last Updated: 7-21-21