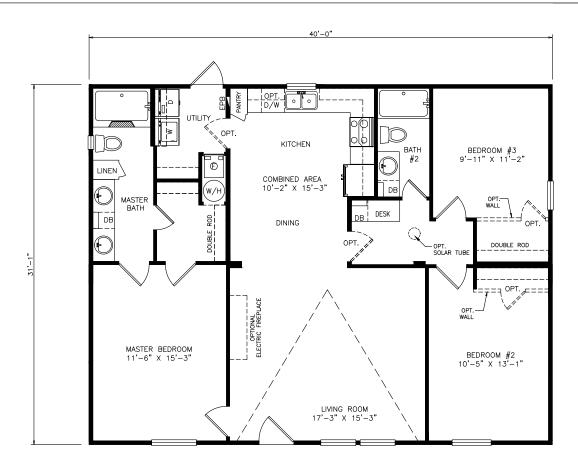

## **Tanoak**

Heritage Series - Multi Section Series

1,248 SQ. FT. (Approximate) 3 Bedrooms, 2 Baths

Last Updated: 12-2-21