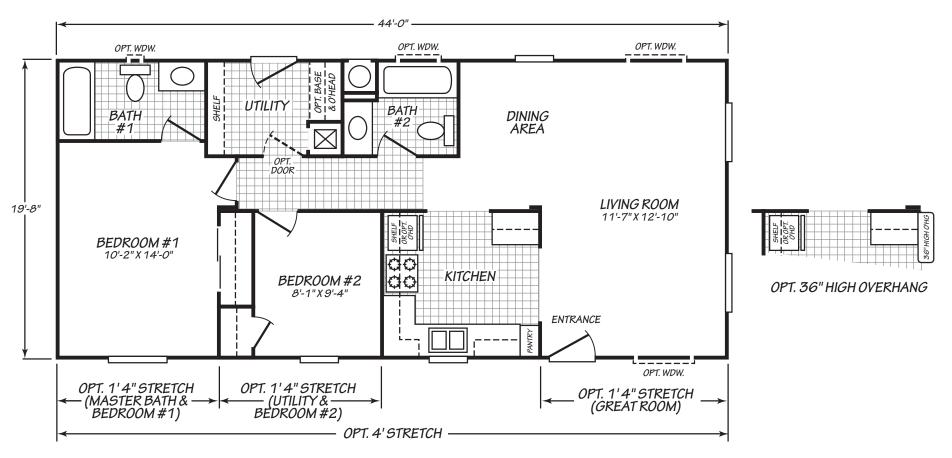

## **Tarton**

Canyon Lake Series

865 SQ. FT. (Approximate) 2 Bedroom, 2 Bath

Last Updated: 10-11-24