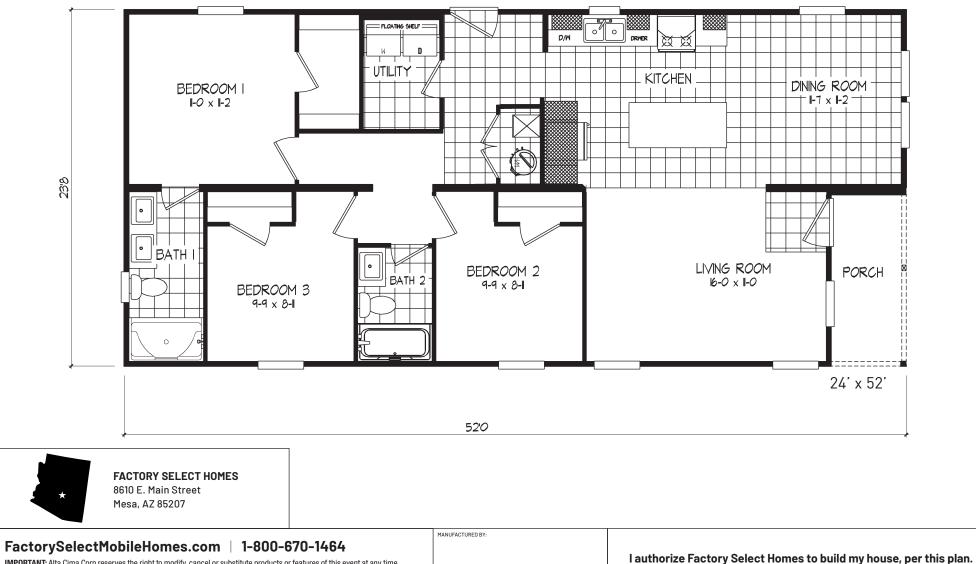

## Telford

Tempo Porch Series - Multi Section

FACTORY Oelect Homes

1,231 SQ. FT. (Approximate) 3 Bedroom, 2 Bath

**IMPORTANT:** Alta Cima Corp reserves the right to modify, cancel or substitute products or features of this event at any time without prior notice or obligation. Pictures and other promotional materials are representative and may depict or contain floor plans, square footages, elevations, options, upgrades, extra design features, decorations, floor coverings, specialty light fixtures, custom paint and wall coverings, window treatments, landscaping, sound and alarm systems, furnishings, appliances, and other designer/decorator features and amenities that are not included as part of the home and/or may not be available at all locations. Home, pricing and community information is subject to change, and homes to prior sale, at any time without notice or obligation. ©2020 Alta Cima Corp. All rights reserved.