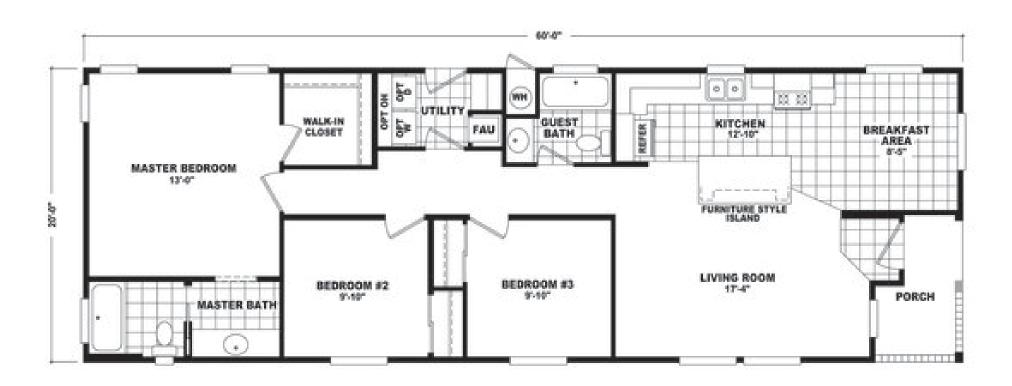

## **Tendoy**

20' Wide Series

1,200 SQ. FT. (Approximate) 3 Bedrooms, 2 Baths

Last Updated: 11-22-22