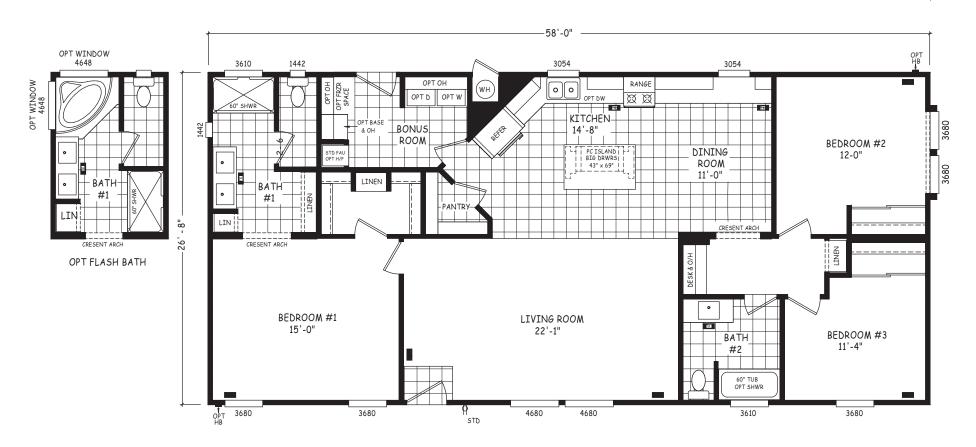

## **Thorsby**

Pinnacle Series

1,547 SQ. FT. (Approximate) 3 Bedroom, 2 Bath

Last Updated: 8-22-22