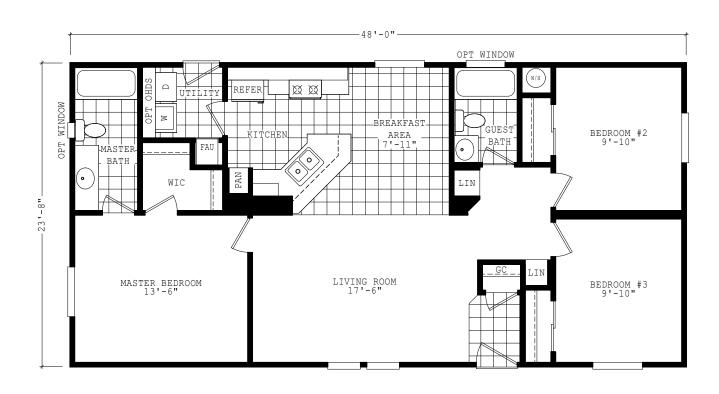

## **Tibton**

**Liberty Series** 

1,136 SQ. FT. (Approximate) 3 Bedrooms, 2 Baths

Last Updated: 10-24-23

DOOR SIDE ELEVATION

**FACTORY SELECT HOMES** 8610 E. Main Street Mesa, AZ 85207

D (\* SS-2 (\* SS-3)

OFFDOOR SIDE ELEVATION