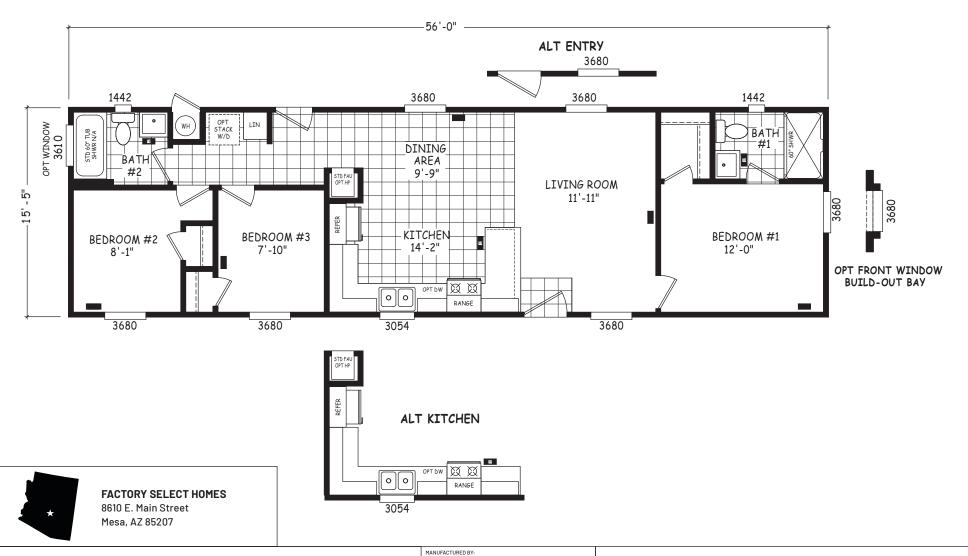

## **Treston**

**Encore Single Wide Series** 

864 SQ. FT. (Approximate) 3 Bedroom, 2 Bath

Last Updated: 12-8-22