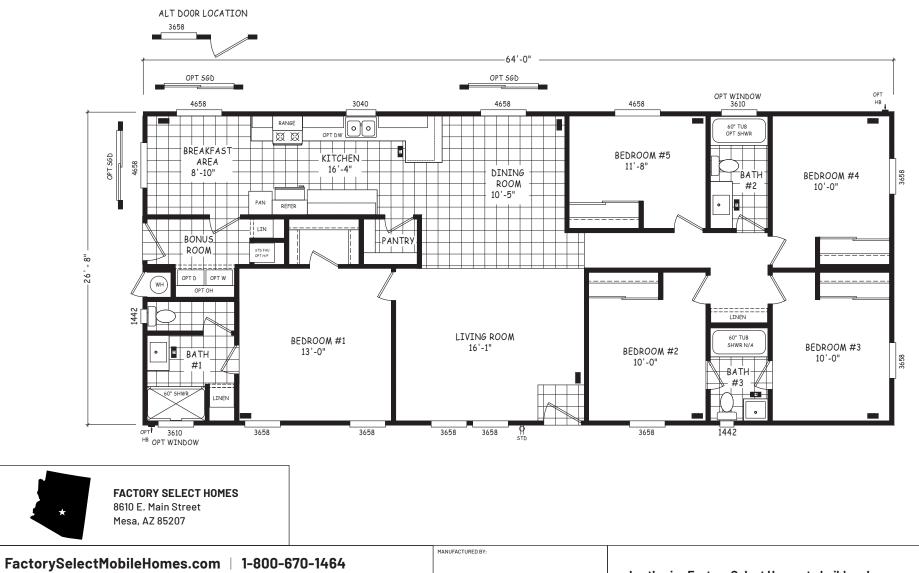

## Triana

## Edge Series

1,707 SQ. FT. (Approximate) 5 Bedroom, 3 Bath

**IMPORTANT:** Alta Cima Corp reserves the right to modify, cancel or substitute products or features of this event at any time without prior notice or obligation. Pictures and other promotional materials are representative and may depict or contain floor plans, square footages, elevations, options, upgrades, extra design features, decorations, floor coverings, specialty light fixtures, custom paint and wall coverings, window treatments, landscaping, sound and alarm systems, furnishings, appliances, and other designer/decorator features and amenities that are not included as part of the home and/or may not be available at all locations. Home, pricing and community information is subject to change, and homes to prior sale, at any time without notice or obligation. ©2020 Alta Cima Corp. All rights reserved.