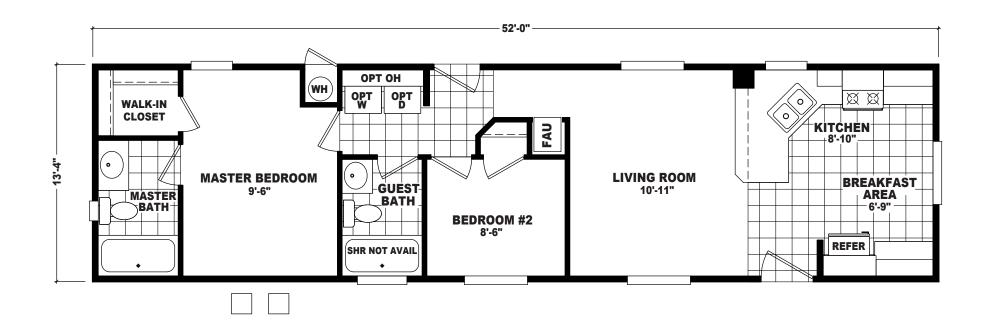

## Uravan

**EP Single Section Series** 

693 SQ. FT. (Approximate) 2 Bedroom, 2 Bath

Last Updated: 9-19-22