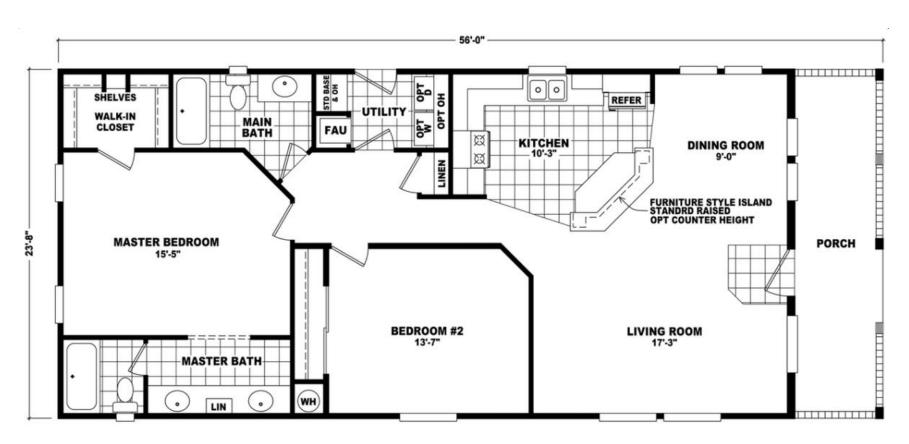

## **Vallecito**

Value Porch Home Series

1,325 SQ. FT. (Approximate) 2 Bedrooms, 2 Baths

Last Updated: 7-21-21