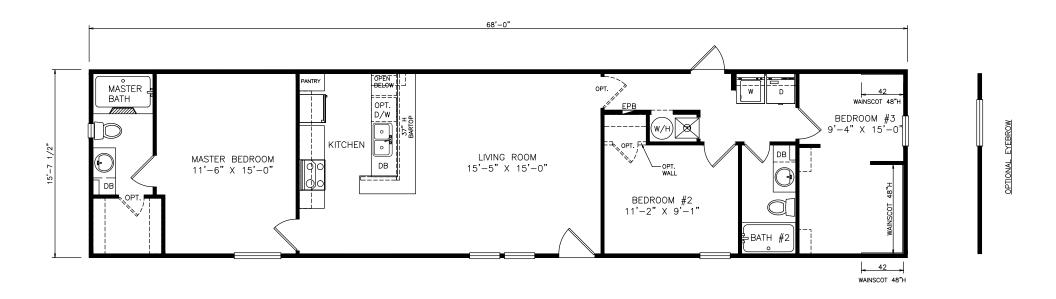

## **Violet**

Heritage Series - Single Section Series

1,068 SQ. FT. (Approximate) 3 Bedrooms, 2 Baths

Last Updated: 12-6-21