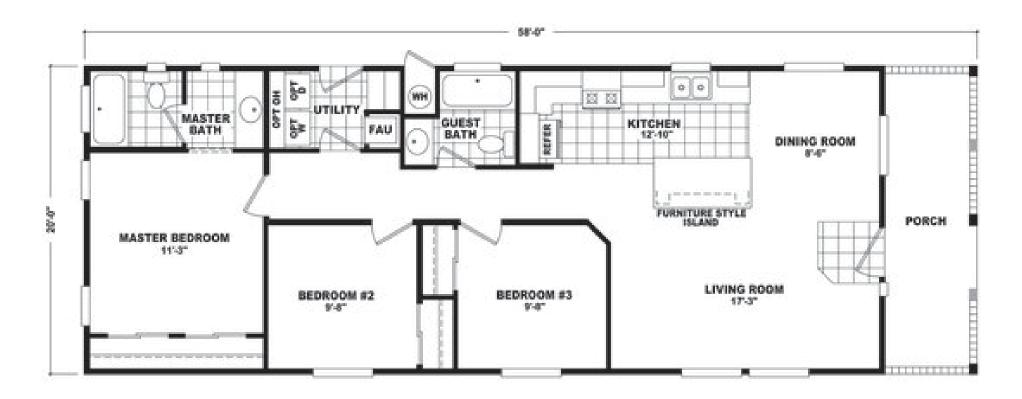

## Walkerville

20' Wide Series 1,160 SQ. FT. (Approximate) 3 Bedrooms, 2 Baths

Last Updated: 11-22-22

FACTORY SELECT HOMES 8610 E. Main Street Mesa, AZ 85207