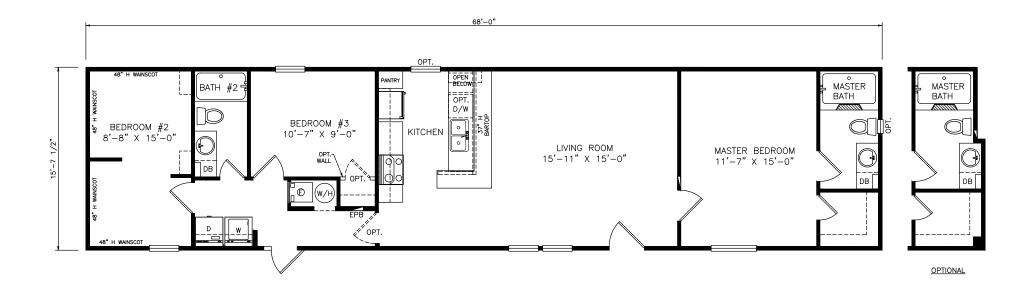

## Walterboro

Heritage Series - Single Section Series 1,068 SQ. FT. (Approximate) 3 Bedrooms, 2 Baths

Last Updated: 12-6-21

FACTORY SELECT HOMES 8610 E. Main Street Mesa, AZ 85207