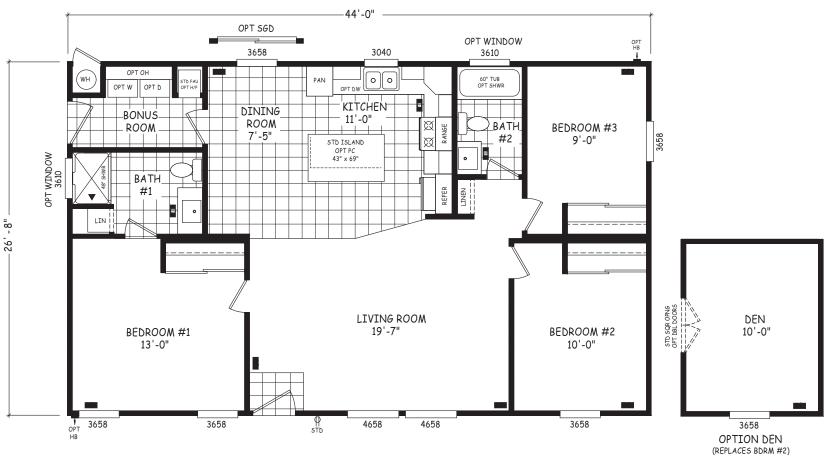

## **Walters**

**Edge Series** 

1,174 SQ. FT. (Approximate) 3 Bedroom, 2 Bath

Last Updated: 8-22-22