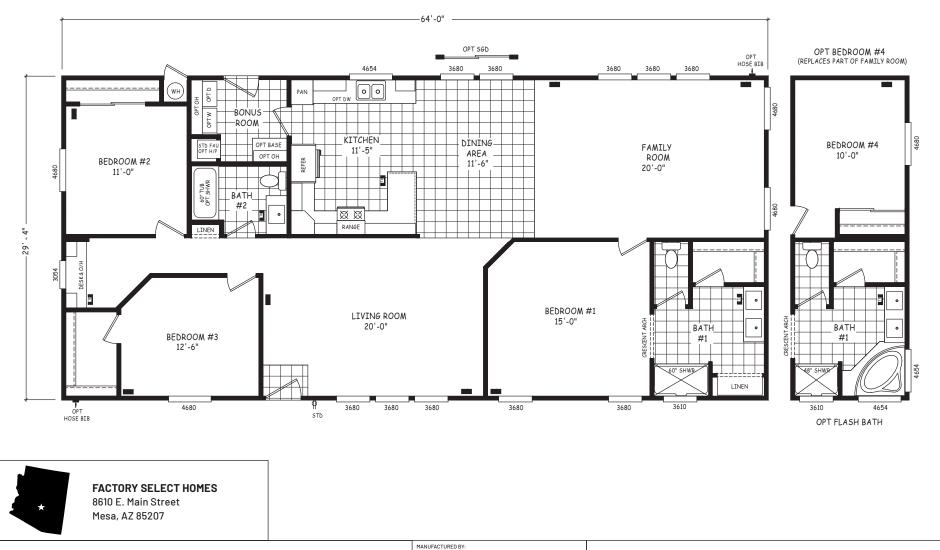

## **Pinnacle Series**

1,877 SQ. FT. (Approximate) 3 Bedroom, 2 Bath

Last Updated: 8-22-22

**CAVCOWEST** 