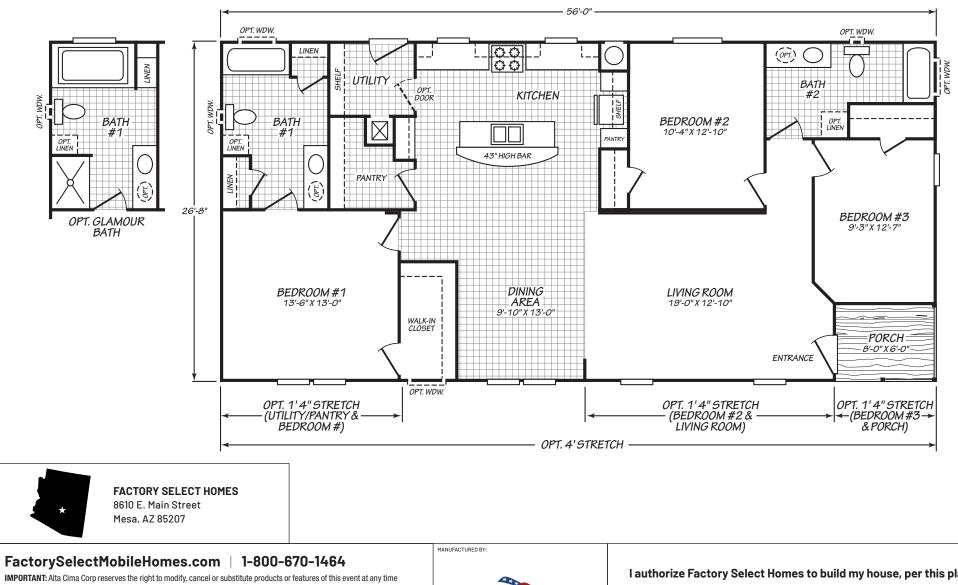

## **Canyon Lake Series**

1,492 SQ. FT. (Approximate) 3 Bedrooms, 2 Baths

Last Updated: 10-11-24

without prior notice or obligation. Pictures and other promotional materials are representative and may depict or contain floor plans, square footages, elevations, options, upgrades, extra design features, decorations, floor coverings, specialty light fixtures, custom paint and wall coverings, window treatments, landscaping, sound and alarm systems, furnishings, appliances, and other designer/decorator features and amenities that are not included as part of the home and/or may not be available at all locations. Home, pricing and community information is subject to change, and homes to prior sale, at any time without notice or obligation. ©2020 Alta Cima Corp. All rights reserved.