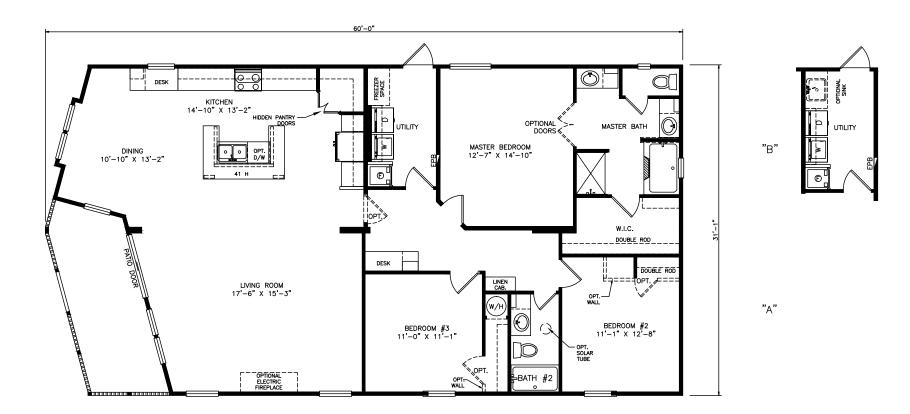

## Wolseley

Heritage Series - Multi Section Series 1,678 SQ. FT. (Approximate) 3 Bedrooms, 2 Baths

Last Updated: 12-2-21

FACTORY SELECT HOMES 8610 E. Main Street Mesa, AZ 85207