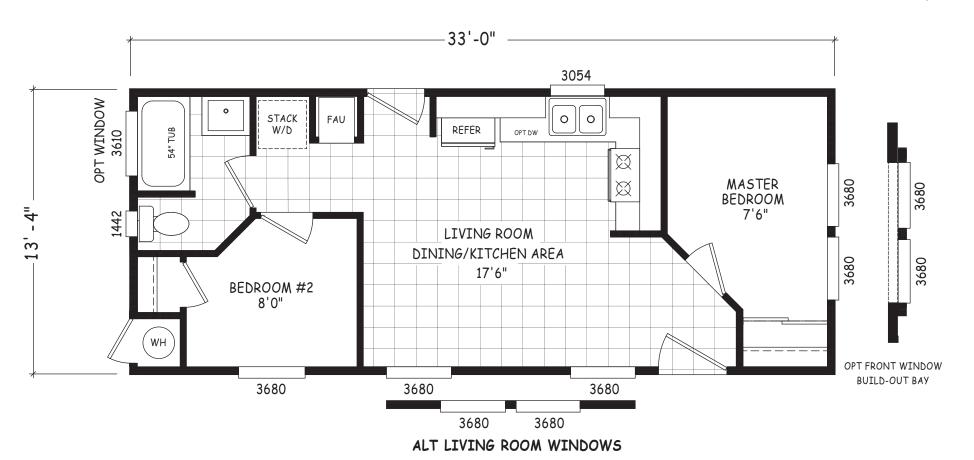

## **Woodrow**

**Encore Single Wide Series** 

440 SQ. FT. (Approximate) 2 Bedroom, 1 Bath

Last Updated: 12-8-22