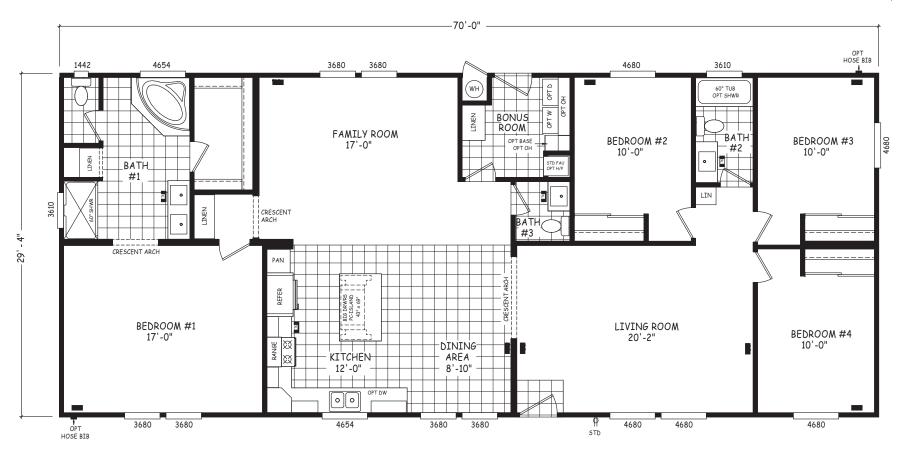

## **Wymark**

Pinnacle Series

2,053 SQ. FT. (Approximate) 4 Bedroom, 2 Bath

Last Updated: 8-22-22