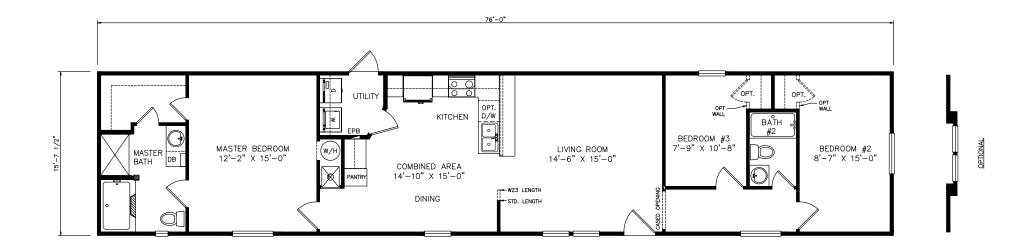

## Yeso

Heritage Series - Single Section Series

1,193 SQ. FT. (Approximate) 3 Bedrooms, 2 Baths

Last Updated: 12-6-21