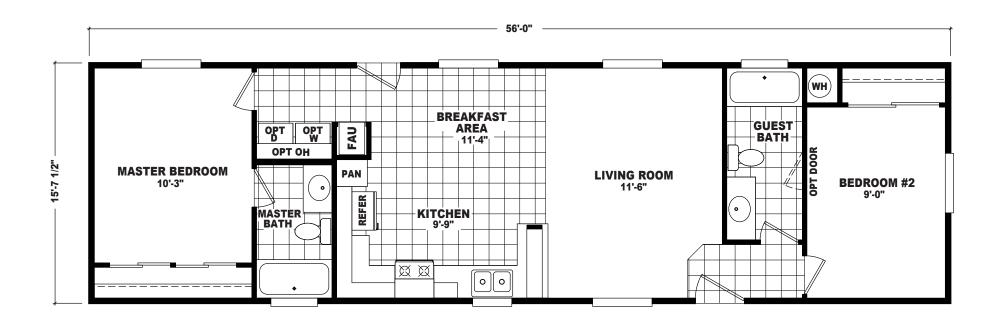

## Yuba

**EP Single Section Series** 

875 SQ. FT. (Approximate) 2 Bedroom, 2 Bath

Last Updated: 9-19-22