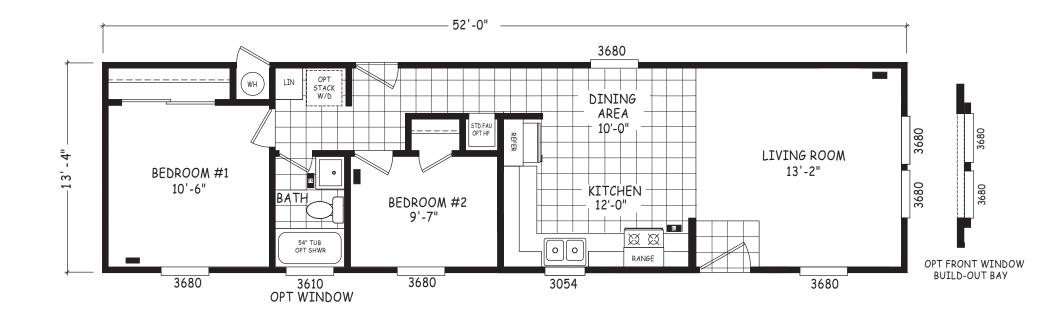

## **Aaryn**

**Encore Single Wide Series** 

694 SQ. FT. (Approximate) 2 Bedroom, 1 Bath

Last Updated: 11-6-23