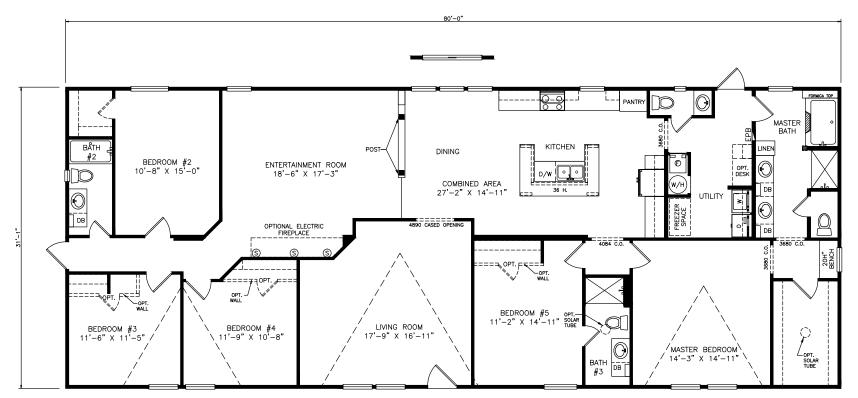

## Abaco

Heritage Series - Multi Section 2,494 SQ. FT. (Approximate) 5 Bedrooms, 3.5 Baths

Last Updated: 6-23-21

MobileHomesOnMain.com | 1-800-750-8796

**IMPORTANT:** Alta Cima Corp reserves the right to modify, cancel or substitute products or features of this event at any time without prior notice or obligation. Pictures and other promotional materials are representative and may depict or contain floor plans, square footages, elevations, options, upgrades, extra design features, decorations, floor coverings, specialty light fixtures, custom paint and wall coverings, window treatments, landscaping, sound and alarm systems, furnishings, appliances, and other designer/decorator features and amenities that are not included as part of the home and/or may not be available at all locations. Home, pricing and community information is subject to change, and homes to prior sale, at any time without notice or obligation. ©2020 Alta Cima Corp. All rights reserved.