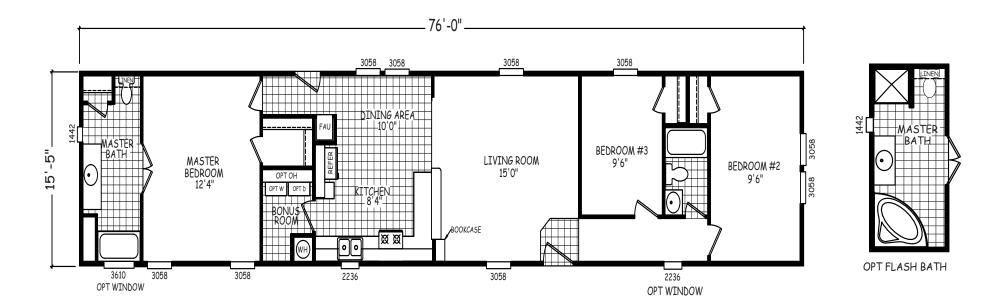

## GS Series 1,172 SQ. FT. (Approximate) 3 Bedroom, 2 Bath

Last Updated: 10-27-20