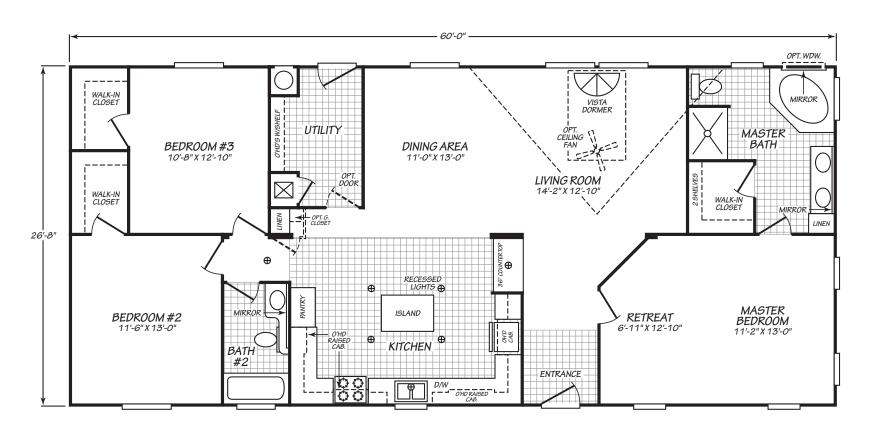

## **Alexandria**

Vogue II Series

1,599 SQ. FT. (Approximate) 3 Bedroom, 2 Bath

Last Updated: 11-2-22