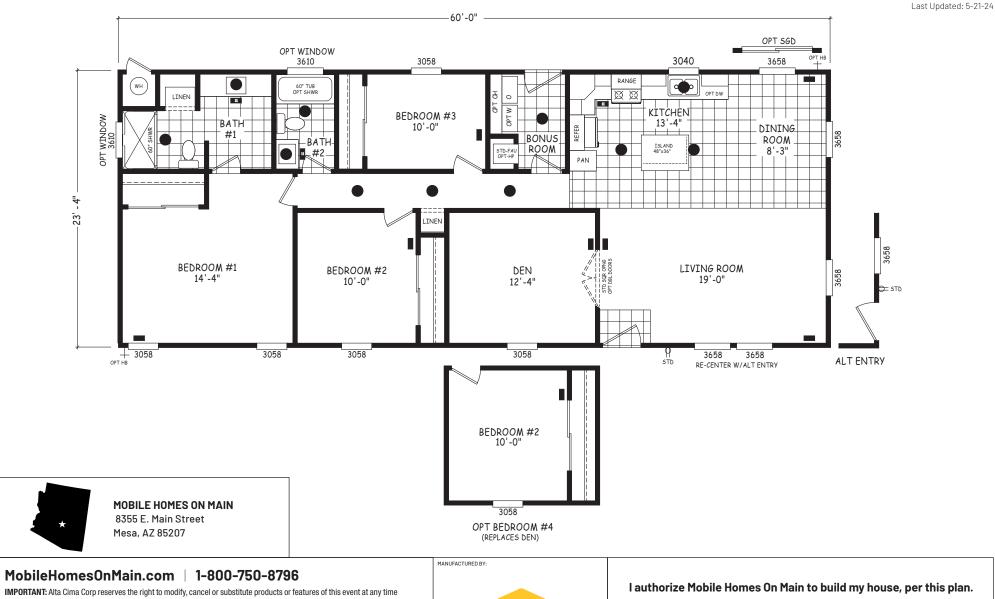

## **Edge Series**

1,400 SQ. FT. (Approximate) 3 Bedroom, 2 Bath

**IMPORTANT:** Alta Cima Corp reserves the right to modify, cancel or substitute products or features of this event at any time without prior notice or obligation. Pictures and other promotional materials are representative and may depict or contain floor plans, square footages, elevations, options, upgrades, extra design features, decorations, floor coverings, specialty light fixtures, custom paint and wall coverings, window treatments, landscaping, sound and alarm systems, furnishings, appliances, and other designer/decorator features and amenities that are not included as part of the home and/or may not be available at all locations. Home, pricing and community information is subject to change, and homes to prior sale, at any time without notice or obligation. ©2020 Alta Cima Corp. All rights reserved.