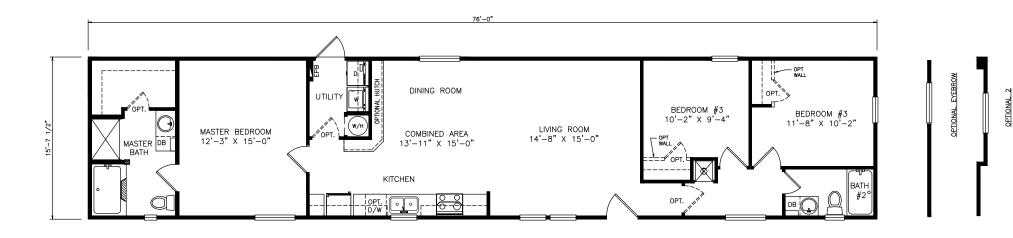

## **Barletta**

Select Series - Single Section 1,193 SQ. FT. (Approximate) 3 Bedrooms, 2 Baths

Last Updated: 6-18-21

MOBILE HOMES ON MAIN 8355 E. Main Street Mesa, AZ 85207