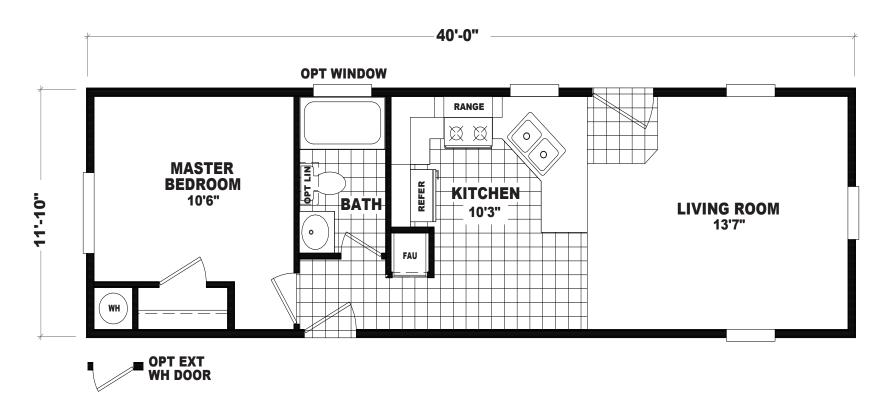

## **Berry**

**GS Series** 

466 SQ. FT. (Approximate) 1 Bedroom, 1 Bath

Last Updated: 10-27-20