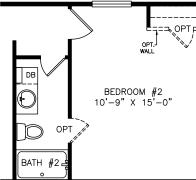

## **Branham**

Classic Series - Single Section

880 SQ. FT. (Approximate) 2 Bedrooms, 2 Baths

Last Updated: 6-9-21

OPT DB

OPTIONAL SHOWER

<u>OPTIONAL</u>