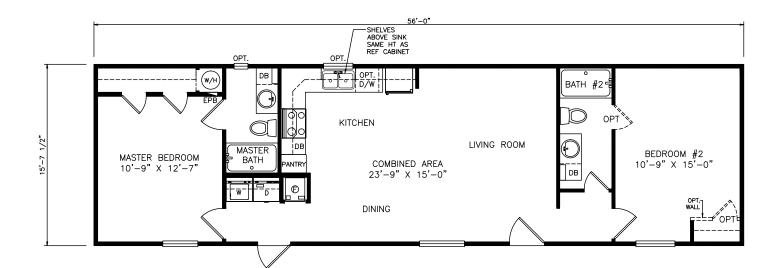

## **Branham**

Classic Series - Single Section

880 SQ. FT. (Approximate) 2 Bedrooms, 2 Baths

Last Updated: 6-9-21

OPT DB

OPTIONAL SHOWER

<u>OPTIONAL</u>