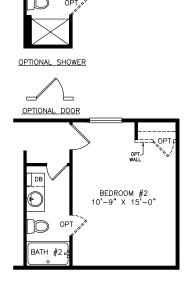

OPTIONAL SHOWER

MANUFACTURED BY:

| l authorize | Mobile | Homes | 0n | Main 1 | o buil | d mv | house. | per | this p | lan. |
|-------------|--------|-------|----|--------|--------|------|--------|-----|--------|------|
|-------------|--------|-------|----|--------|--------|------|--------|-----|--------|------|