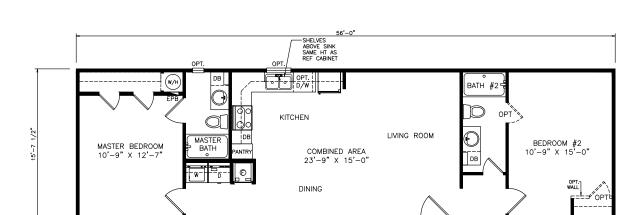

## Carta

Heritage Series - Single Section

880 SQ. FT. (Approximate) 2 Bedrooms, 2 Baths

Last Updated: 6-22-21

<u>OPTIONAL</u>