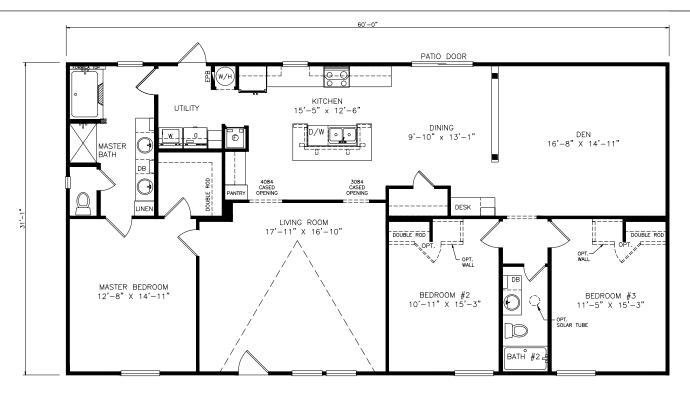

## **Centerwood**

Classic Series - Multi Section

1,865 SQ. FT. (Approximate) 3 Bedrooms, 2 Baths

Last Updated: 6-16-21