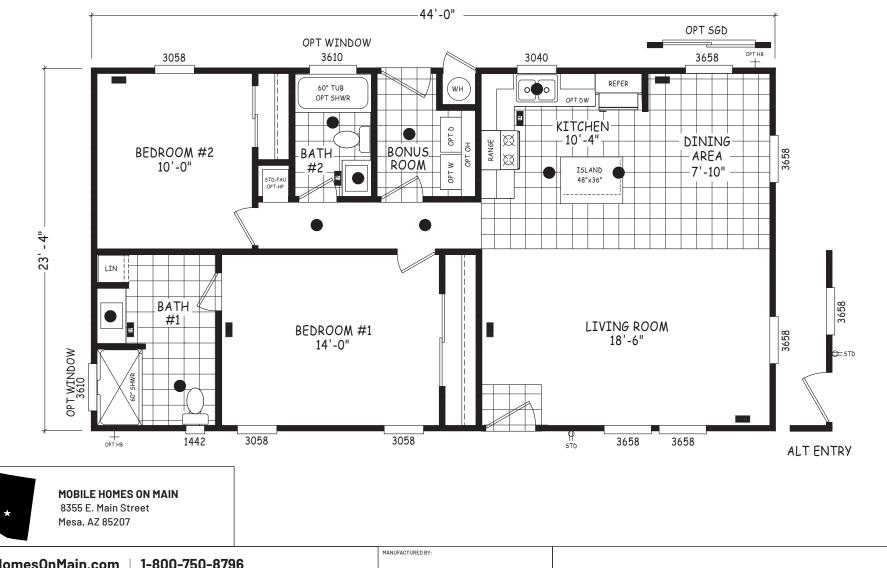

## **Edge Series**

1,027 SQ. FT. (Approximate) 2 Bedroom, 2 Bath

Last Updated: 5-21-24

MobileHomesOnMain.com | 1-800-750-8796

IMPORTANT: Alta Cima Corp reserves the right to modify, cancel or substitute products or features of this event at any time without prior notice or obligation. Pictures and other promotional materials are representative and may depict or contain floor plans, square footages, elevations, options, upgrades, extra design features, decorations, floor coverings, specialty light fixtures, custom paint and wall coverings, window treatments, landscaping, sound and alarm systems, furnishings, appliances, and other designer/decorator features and amenities that are not included as part of the home and/or may not be available at all locations. Home, pricing and community information is subject to change, and homes to prior sale, at any time without notice or obligation. ©2020 Alta Cima Corp. All rights reserved.