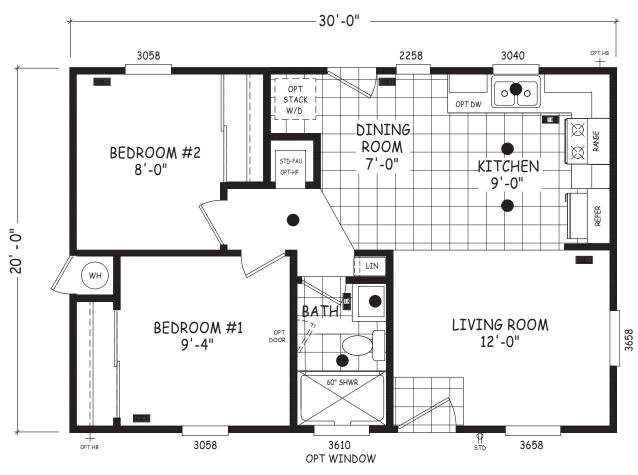

## **Cider Creek**

**Edge Series** 

600 SQ. FT. (Approximate) 2 Bedroom, 1 Bath

Last Updated: 5-21-24