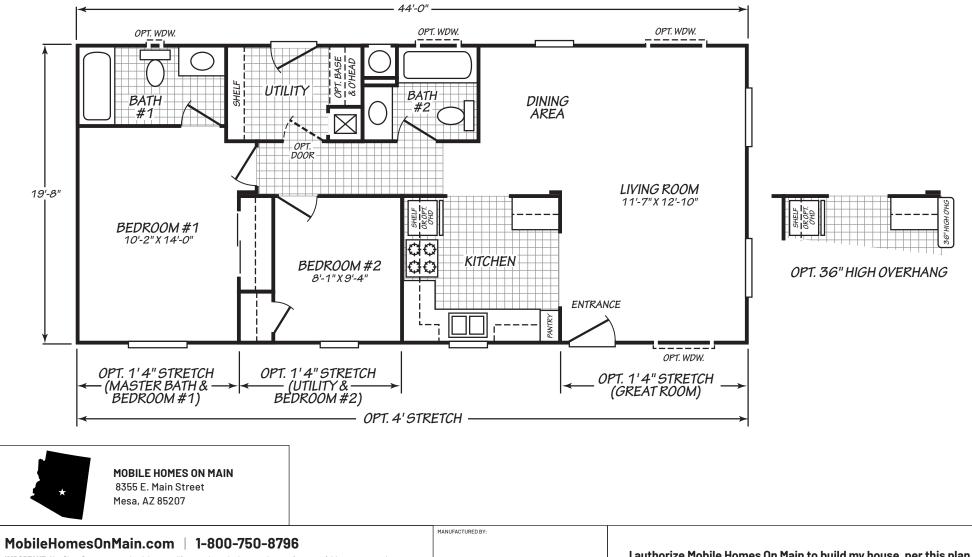

## **Canyon Lake Series**

865 SQ. FT. (Approximate) 2 Bedrooms, 2 Baths

Last Updated: 10-11-24

IMPORTANT: Alta Cima Corp reserves the right to modify, cancel or substitute products or features of this event at any time without prior notice or obligation. Pictures and other promotional materials are representative and may depict or contain floor plans, square footages, elevations, options, upgrades, extra design features, decorations, floor coverings, specialty light fixtures, custom paint and wall coverings, window treatments, landscaping, sound and alarm systems, furnishings, appliances, and other designer/decorator features and amenities that are not included as part of the home and/or may not be available at all locations. Home, pricing and community information is subject to change, and homes to prior sale, at any time without notice or obligation. ©2020 Alta Cima Corp. All rights reserved.