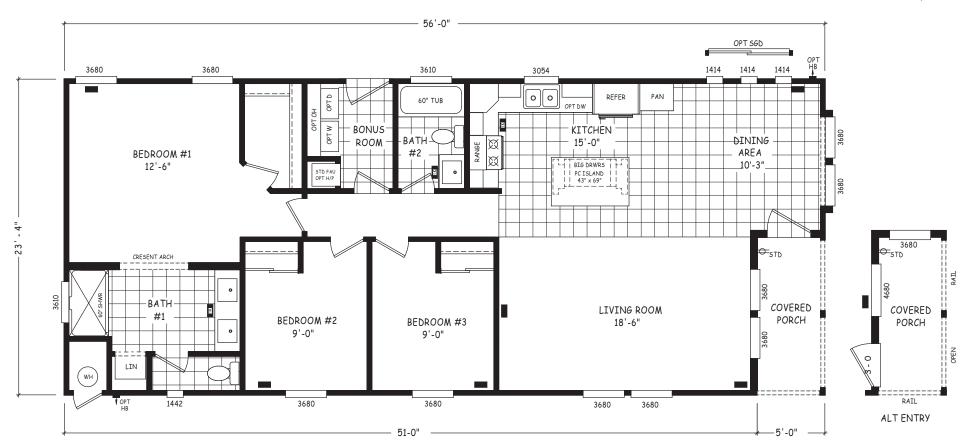

## Clayson

Pinnacle Series

1,307 SQ. FT. (Approximate) 3 Bedroom, 2 Bath

Last Updated: 8-22-22