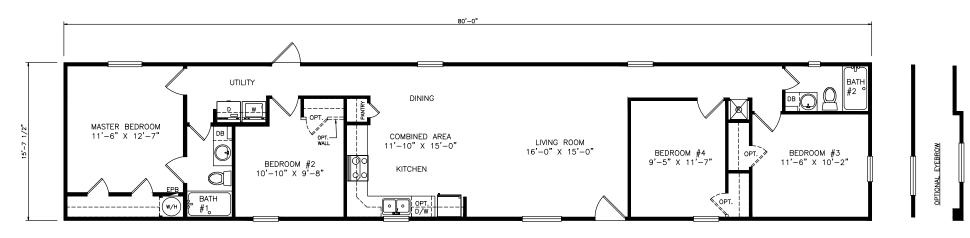

## Commodore

Select Series - Single Section 1,256 SQ. FT. (Approximate) 4 Bedrooms, 2 Baths

Last Updated: 6-18-21

MOBILE HOMES ON MAIN 8355 E. Main Street Mesa, AZ 85207