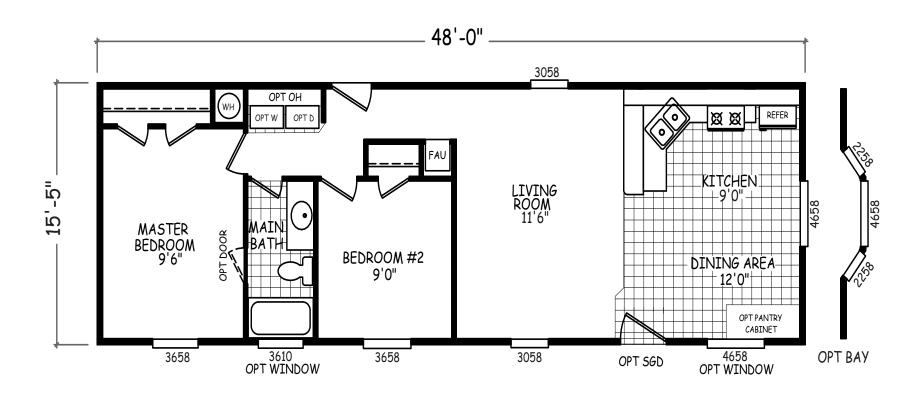

## Contadora

**GS Series** 

740 SQ. FT. (Approximate) 2 Bedroom, 1 Bath

Last Updated: 10-27-20